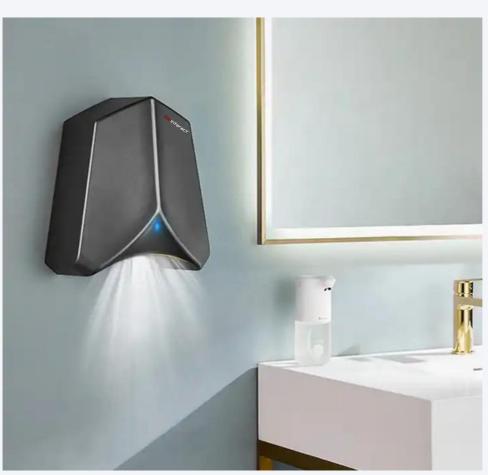

## **Intelligent Interactivity**

DMInteract takes user experience to the next level with intelligent interactivity features. The DM-AB300 Airblade is equipped with smart sensors that detect hand movements, triggering the jet system precisely when needed. This touch-free operation not only enhances user convenience but also minimizes the risk of cross-contamination in high-traffic restroom environments.

#### **Touchless infrared**

Experience the future of hygiene with DMInteract's automatic hand dryer – dry your hands effortlessly without ever making direct contact with the device. Embrace a touch-free and germ-free solution for a cleaner, more advanced hand-drying experience.