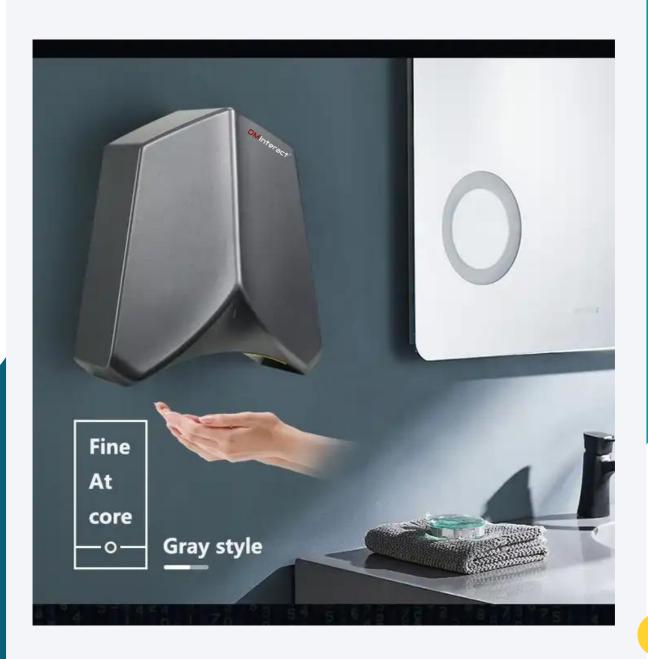

### **Effiently Purify The Wind**

The DMinteract Inhasa Double Induction High-Speed Hand Dryer combines efficient air purification with quick, hygienic hand drying. Its double induction technology ensures a fast drying experience, contributing to environmental sustainability by minimizing paper towel usage.



## **Intelligent Interactivity**

DMInteract takes user experience to the next level with intelligent interactivity features. The DM-AB300 Airblade is equipped with smart sensors that detect hand movements, triggering the jet system precisely when needed. This touch-free operation not only enhances user convenience but also minimizes the risk of cross-contamination in high-traffic restroom environments.



# Available with White and Gray Color









Sleek and Durable Design

331mm

#### **Touchless infrared**

Experience the future of hygiene with DMInteract's automatic hand dryer – dry your hands effortlessly without ever making direct contact with the device. Embrace a touch-free and germ-free solution for a cleaner, more advanced hand-drying experience.



# **Product Specification