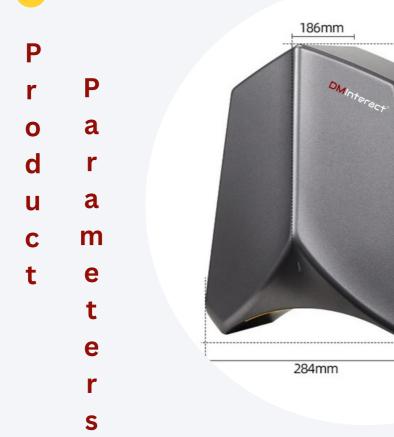

# **Product Specification**

| Model        | DM-AB300             |
|--------------|----------------------|
| Product name | Automatic hand dryer |
| Power        | 1100w                |
| Wind speed   | 95m/s                |
| Material     | ABS                  |
| Color        | Gray and white       |
| Voltage (V)  | 110v, 220v           |
| Materials    | Abs, stainless steel |
| Sensing Type | Touchless infrared   |
| Product size | 70*39*50cm           |
| Rough weight | 16kg                 |