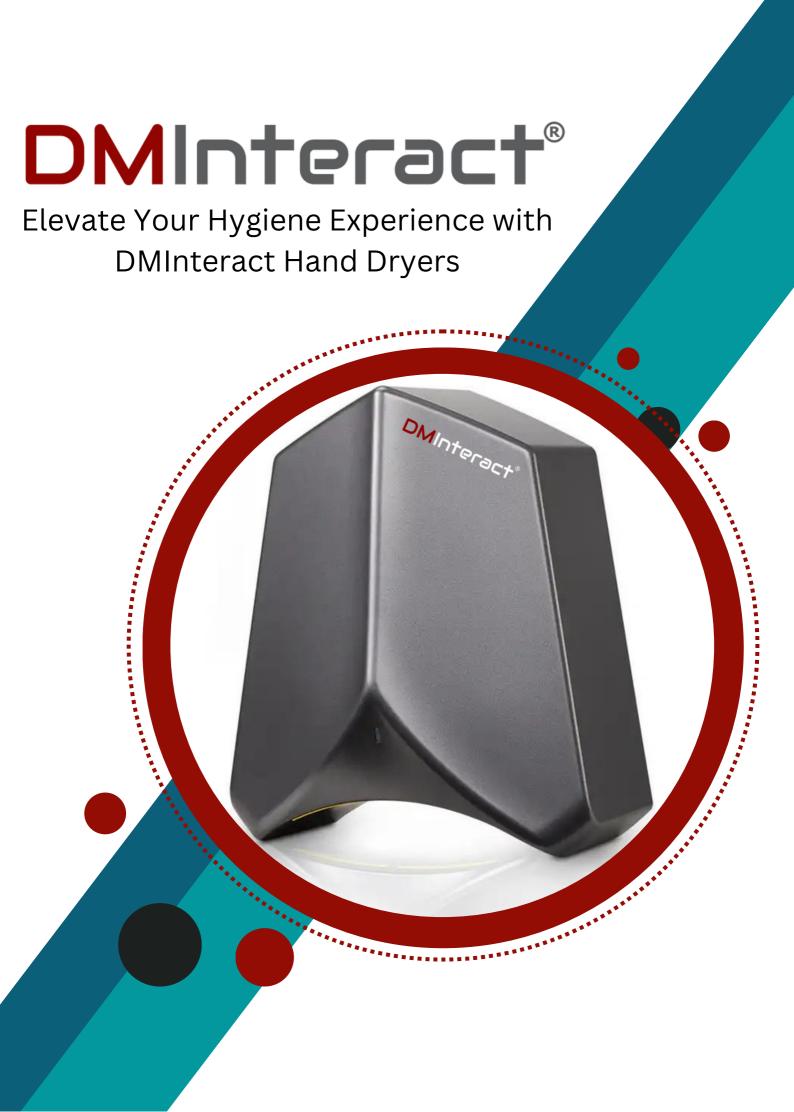

### **Effiently Purify The Wind**

The DMinteract Inhasa Double Induction High-Speed Hand Dryer combines efficient air purification with quick, hygienic hand drying. Its double induction technology ensures a fast drying experience, contributing to environmental sustainability by minimizing paper towel usage.

## **Intelligent Interactivity**

DMInteract takes user experience to the next level with intelligent interactivity features. The DM-AB300 Airblade is equipped with smart sensors that detect hand movements, triggering the jet system precisely when needed. This touch-free operation not only enhances user convenience but also minimizes the risk of cross-contamination in high-traffic restroom environments.