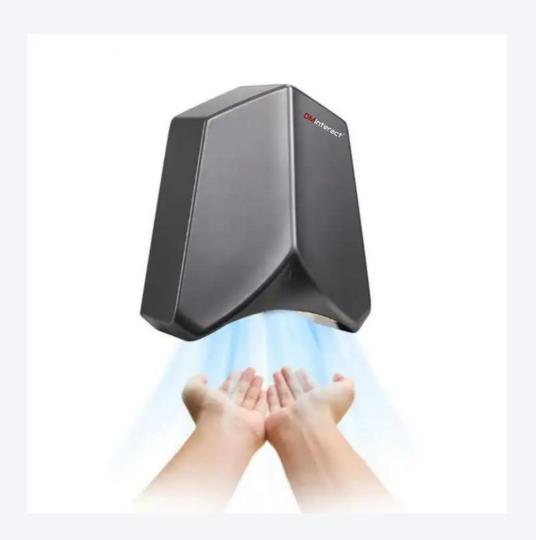

### **Effiently Purify The Wind**

The DMinteract Inhasa Double Induction High-Speed Hand Dryer combines efficient air purification with quick, hygienic hand drying. Its double induction technology ensures a fast drying experience, contributing to environmental sustainability by minimizing paper towel usage.

#### **Touchless infrared**

Experience the future of hygiene with DMInteract's automatic hand dryer – dry your hands effortlessly without ever making direct contact with the device. Embrace a touch-free and germ-free solution for a cleaner, more advanced hand-drying experience.