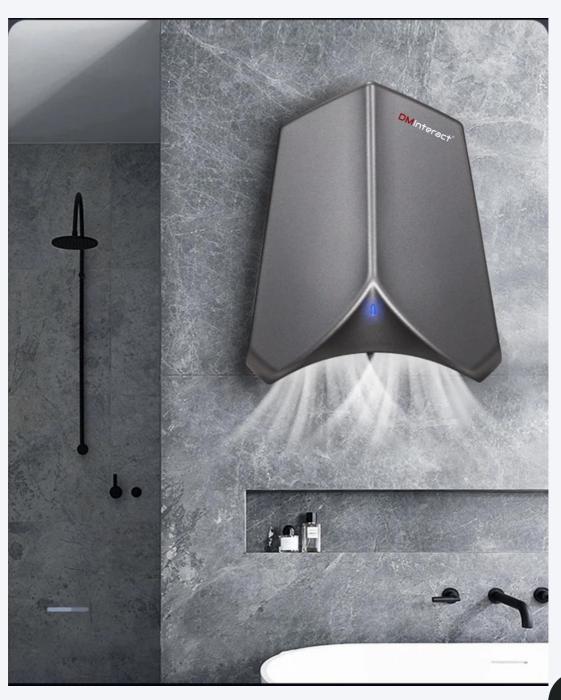

#### **Touchless infrared**

Experience the future of hygiene with DMInteract's automatic hand dryer – dry your hands effortlessly without ever making direct contact with the device. Embrace a touch-free and germ-free solution for a cleaner, more advanced hand-drying experience.