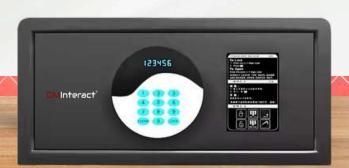

#### **DM-SS01EL**

- Lock Option: Electronic Digital Lock security for peace of mind.
- Robust Construction: 1.5mm body and 4mm door for protection.
- Versatile Use: Suitable for hotels, offices, homes, and public spaces.
- Durable Material: Cold rolled steel ensures long-lasting security.
- Fireproof & Secure: Ideal for safeguarding valuables and documents.
- Color Option: Black / White

# **TECHNICAL HIGHLIGHTS**

| Brand Name      | DMInteract®            |
|-----------------|------------------------|
| Model Number    | DM-SS01EL              |
| Material        | Alloy Steel            |
| Color Family    | Black / White          |
| Lock Type       | Digital + Key          |
| Door Type       | Single Door            |
| Application     | Home Hotel Office Bank |
| Dimension       | 45.5 X 40.5 X 25 cm    |
| Unit Weight     | 10-KG                  |
| Fireproof       | Yes                    |
| Master Password | Yes                    |