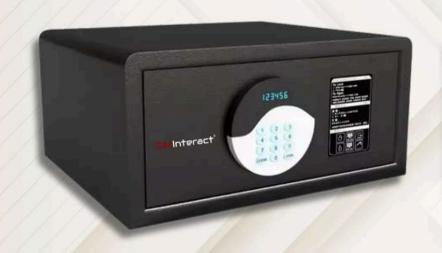

# **PRODUCT OVERVIEW**

DMINTERACT DM-SS01EL: REINVENTING SECURITY ACCESS – STRONG, SLEEK, AND SECURE – YOUR ULTIMATE SAFETY PARTNER

Introducing the DMInteract DM-SS01EL Electronic Digital Lock, a premium safety solution engineered to deliver uncompromised protection with smart access control for modern spaces. Crafted with high-quality steel, this electronic lock is equipped with an intuitive keypad and backup key system to provide secure yet flexible access. Its master code feature makes it ideal for administrative use, especially in hotel rooms, private offices, and high-value storage areas. Designed to match professional environments, it offers peace of mind with a sleek, durable exterior.

#### **DM-SS01EL**

- Lock Option: Electronic Digital Lock security for peace of mind.
- Robust Construction: 1.5mm body and 4mm door for protection.
- Versatile Use: Suitable for hotels, offices, homes, and public spaces.
- Durable Material: Cold rolled steel ensures long-lasting security.
- Fireproof & Secure: Ideal for safeguarding valuables and documents.
- Color Option: Black / White