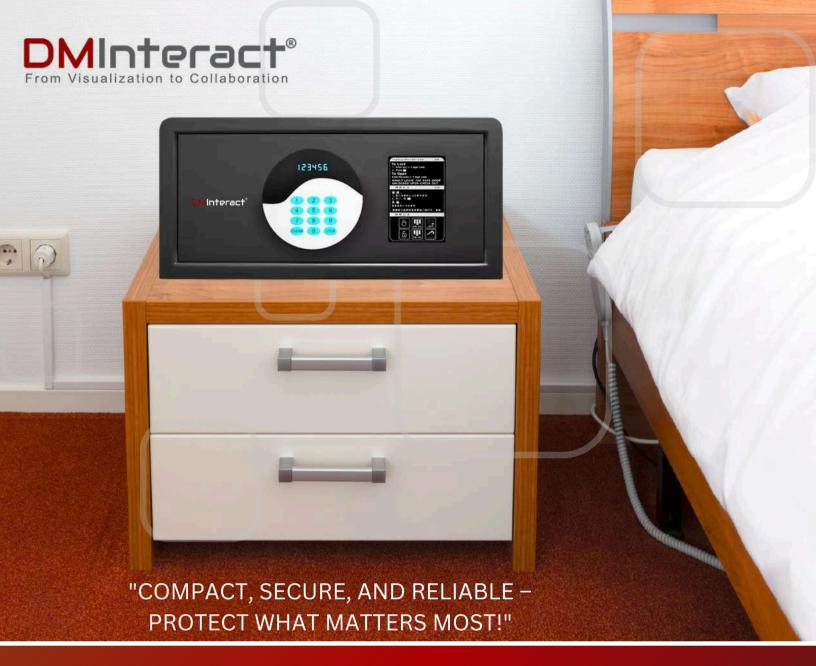

# **PRODUCT OVERVIEW**

DMINTERACT DM-SS01EL: REINVENTING SECURITY ACCESS – STRONG, SLEEK, AND SECURE – YOUR ULTIMATE SAFETY PARTNER

Introducing the DMInteract DM-SS01EL Electronic Digital Lock, a premium safety solution engineered to deliver uncompromised protection with smart access control for modern spaces. Crafted with high-quality steel, this electronic lock is equipped with an intuitive keypad and backup key system to provide secure yet flexible access. Its master code feature makes it ideal for administrative use, especially in hotel rooms, private offices, and high-value storage areas. Designed to match professional environments, it offers peace of mind with a sleek, durable exterior.

#### **DM-SS01EL**

- Lock Option: Electronic Digital Lock security for peace of mind.
- Robust Construction: 1.5mm body and 4mm door for protection.
- Versatile Use: Suitable for hotels, offices, homes, and public spaces.
- Durable Material: Cold rolled steel ensures long-lasting security.
- Fireproof & Secure: Ideal for safeguarding valuables and documents.
- Color Option: Black / White