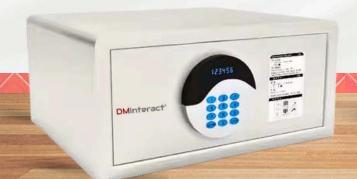

#### **DM-SS01EL**

- Lock Option: Electronic Digital Lock security for peace of mind.
- Robust Construction: 1.5mm body and 4mm door for protection.
- Versatile Use: Suitable for hotels, offices, homes, and public spaces.
- Durable Material: Cold rolled steel ensures long-lasting security.
- Fireproof & Secure: Ideal for safeguarding valuables and documents.
- Color Option: Black / White

# **TECHNICAL HIGHLIGHTS**

| Brand Name      | DMInteract®            |
|-----------------|------------------------|
| Model Number    | DM-SS01EL              |
| Material        | Alloy Steel            |
| Color Family    | Black / White          |
| Lock Type       | Digital + Key          |
| Door Type       | Single Door            |
| Application     | Home Hotel Office Bank |
| Dimension       | 45.5 X 40.5 X 25 cm    |
| Unit Weight     | 10-KG                  |
| Fireproof       | Yes                    |
| Master Password | Yes                    |