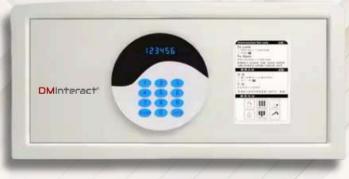

#### **DM-SS01EL**

- Lock Option: Electronic Digital Lock security for peace of mind.
- Robust Construction: 1.5mm body and 4mm door for protection.
- Versatile Use: Suitable for hotels, offices, homes, and public spaces.
- Durable Material: Cold rolled steel ensures long-lasting security.
- Fireproof & Secure: Ideal for safeguarding valuables and documents.
- Color Option: Black / White

# **TECHNICAL HIGHLIGHTS**

| Brand Name      | DMInteract®            |
|-----------------|------------------------|
| Model Number    | DM-SS01EL              |
| Material        | Alloy Steel            |
| Color Family    | Black / White          |
| Lock Type       | Digital + Key          |
| Door Type       | Single Door            |
| Application     | Home Hotel Office Bank |
| Dimension       | 45.5 X 40.5 X 25 cm    |
| Unit Weight     | 10-KG                  |
| Fireproof       | Yes                    |
| Master Password | Yes                    |