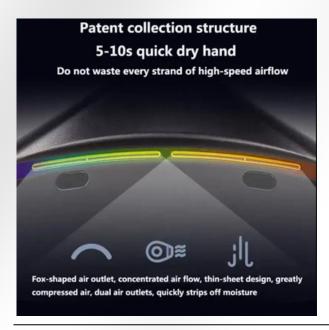

BUILT WITH ADVANCED TECHNOLOGY, THIS HIGH-SPEED AUTOMATIC HAND DRYER FEATURES A POWERFUL MOTOR THAT ENSURES RAPID DRYING WHILE MAINTAINING ENERGY EFFICIENCY. ITS TOUCH-FREE INFRARED SENSOR ACTIVATION PROMOTES SUPERIOR HYGIENE BY REDUCING CONTACT AND MINIMIZING THE SPREAD OF GERMS. DESIGNED FOR COMMERCIAL AND PUBLIC RESTROOMS, THE DM-AB2500 OPERATES WITH LOW NOISE, MAKING IT IDEAL FOR OFFICES, MALLS, HOTELS, AND HIGH-TRAFFIC AREAS.