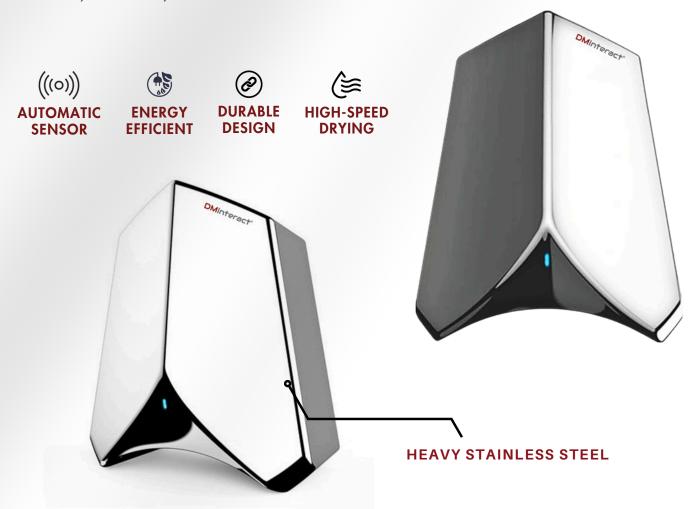

BUILT WITH ADVANCED TECHNOLOGY, THIS HIGH-SPEED AUTOMATIC HAND DRYER FEATURES A POWERFUL MOTOR THAT ENSURES RAPID DRYING WHILE MAINTAINING ENERGY EFFICIENCY. ITS TOUCH-FREE INFRARED SENSOR ACTIVATION PROMOTES SUPERIOR HYGIENE BY REDUCING CONTACT AND MINIMIZING THE SPREAD OF GERMS. DESIGNED FOR COMMERCIAL AND PUBLIC RESTROOMS, THE DM-AB2500 OPERATES WITH LOW NOISE, MAKING IT IDEAL FOR OFFICES, MALLS, HOTELS, AND HIGH-TRAFFIC AREAS.

# TECHNICAL HIGHLIGHTS

| Brand Name   | DMInteract®           |
|--------------|-----------------------|
| Model Number | DM-AB300+             |
| Rated Power  | 1100W                 |
| Voltage      | 110V-220V-/50Hz       |
| Material     | Stainless Steel       |
| Air Volume   | 270m³/h               |
| Air Velocity | 95m/s                 |
| Product Size | 33.1 x 28.4 x 18.6 cm |
| Packing Size | 39.1 x 37.4 x 24.6 cm |
| Unit Weight  | 3.5kg                 |
| Color        | White / Silver        |
| Sensing Type | Touchless Infrared    |