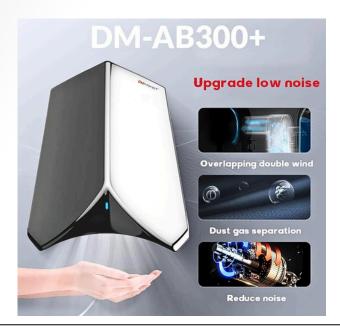

BUILT WITH ADVANCED TECHNOLOGY, THIS HIGH-SPEED AUTOMATIC HAND DRYER FEATURES A POWERFUL MOTOR THAT ENSURES RAPID DRYING WHILE MAINTAINING ENERGY EFFICIENCY. ITS TOUCH-FREE INFRARED SENSOR ACTIVATION PROMOTES SUPERIOR HYGIENE BY REDUCING CONTACT AND MINIMIZING THE SPREAD OF GERMS. DESIGNED FOR COMMERCIAL AND PUBLIC RESTROOMS, THE DM-AB2500 OPERATES WITH LOW NOISE, MAKING IT IDEAL FOR OFFICES, MALLS, HOTELS, AND HIGH-TRAFFIC AREAS.